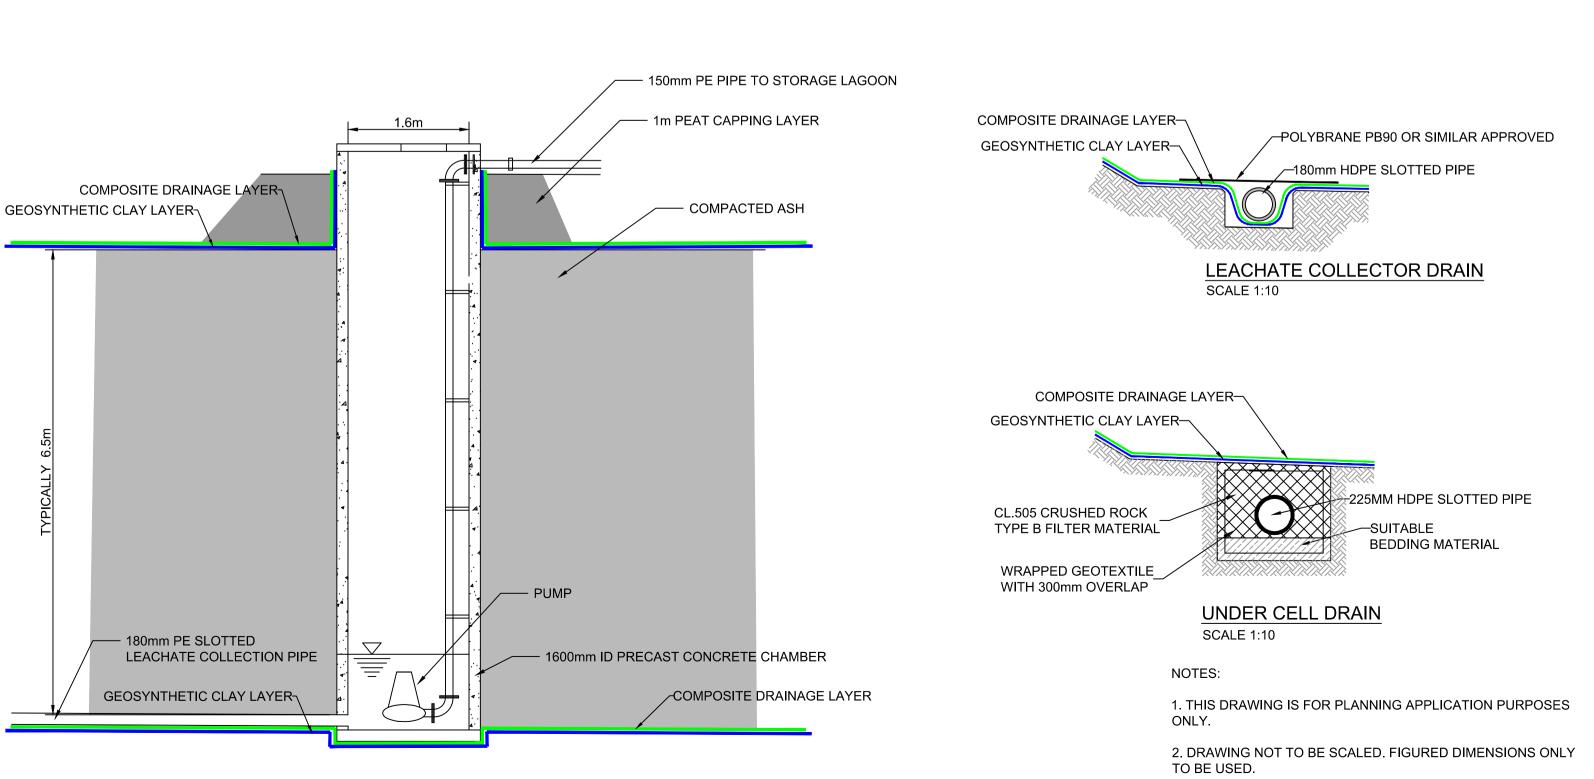

## EMBANKMENT (TYPICAL DETAIL) SCALE 1:100

ANCHOR TRENCH DETAIL
SCALE 1:25

LEACHATE MANHOLE KIOSK (TYPICAL)
SCALE 1:50

TYPICAL LEACHATE MANHOLE SECTION

COMPOSITE DRAINAGE LAYER-

2500 APPROX

MAIN PIPED DRAIN

GEOSYNTHETIC CLAY LAYER

-TIMBER STRAINING POSTS

-100mm CL.503.3 (1)

BEDDING MATERIÁL

USE UNDER LINER

Tel: 353 1 703 8000 Email: marketing@esbi.ie

ESBI Engineering & Facility Management Ltd.

Registered Office: as above Registered in Ireland No. 155249

APPROVAL DATE