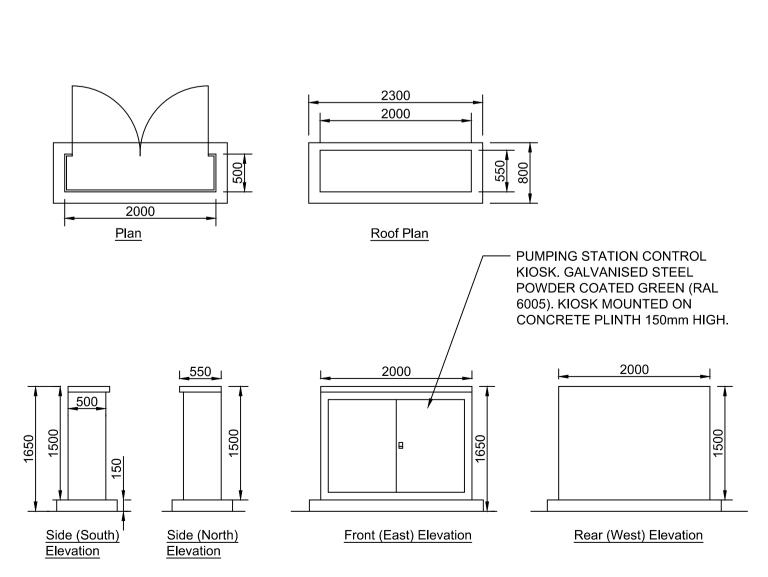

## EMBANKMENT (TYPICAL DETAIL) SCALE 1:100

ANCHOR TRENCH DETAIL
SCALE 1:25

LEACHATE MANHOLE KIOSK (TYPICAL)
SCALE 1:50

TYPICAL LEACHATE MANHOLE SECTION

COMPOSITE DRAINAGE LAYER-

2500 APPROX

MAIN PIPED DRAIN