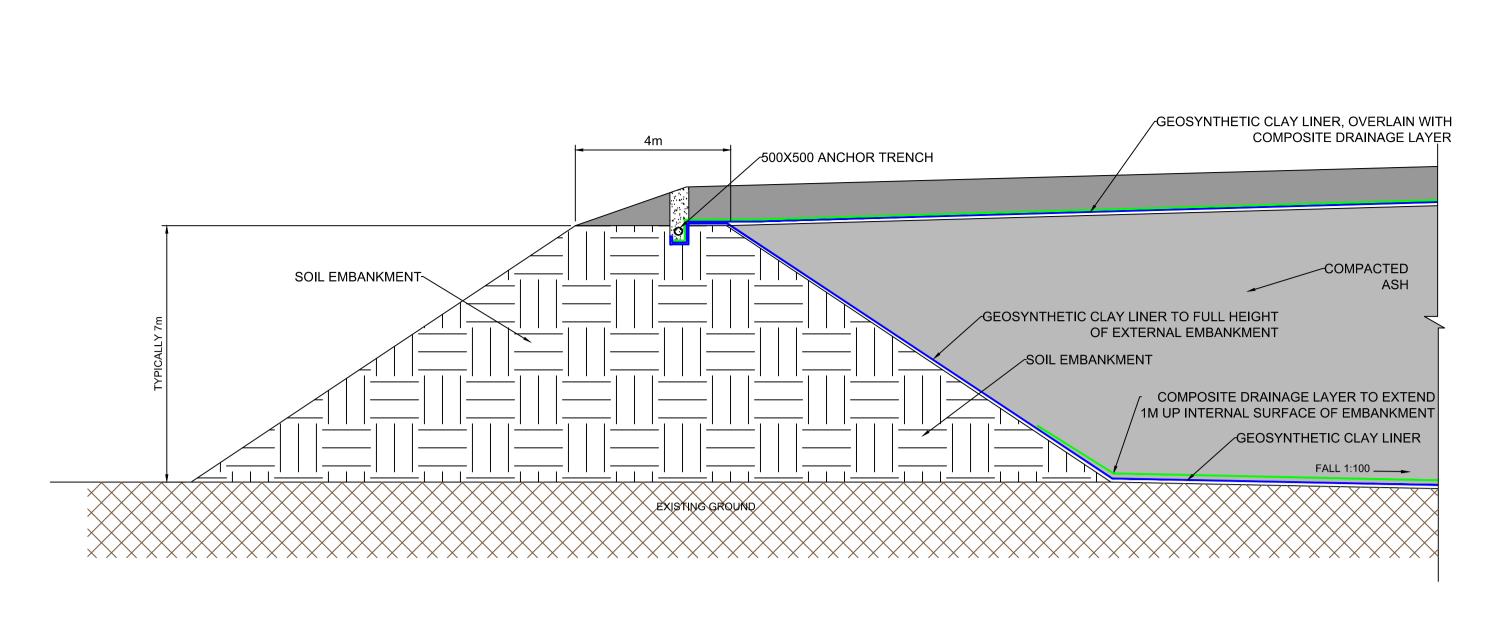

## EMBANKMENT (TYPICAL DETAIL) SCALE 1:100

ANCHOR TRENCH DETAIL
SCALE 1:25

LEACHATE MANHOLE KIOSK (TYPICAL)
SCALE 1:50

TYPICAL LEACHATE MANHOLE SECTION

COMPOSITE DRAINAGE LAYER-

2500 APPROX

MAIN PIPED DRAIN