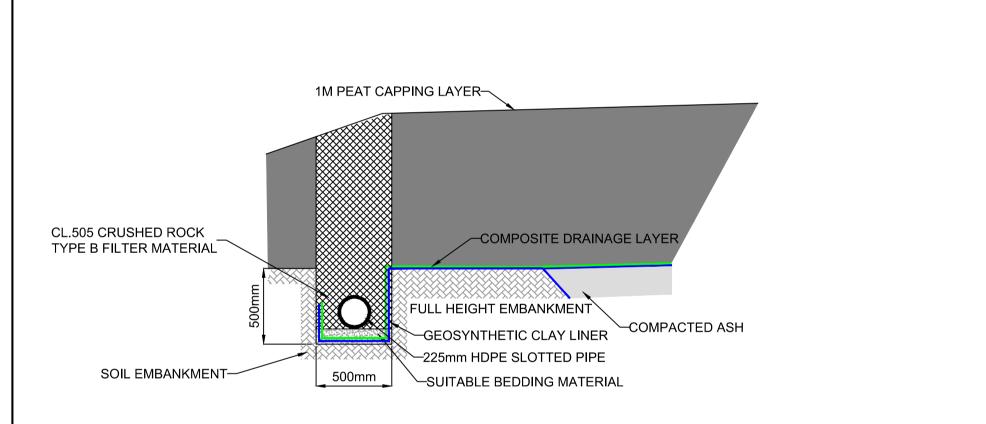

## EMBANKMENT (TYPICAL DETAIL) SCALE 1:100

ANCHOR TRENCH DETAIL
SCALE 1:25

LEACHATE MANHOLE KIOSK (TYPICAL)
SCALE 1:50

TYPICAL LEACHATE MANHOLE SECTION

COMPOSITE DRAINAGE LAYER-

2500 APPROX

MAIN PIPED DRAIN

GEOSYNTHETIC CLAY LAYER

-TIMBER STRAINING POSTS