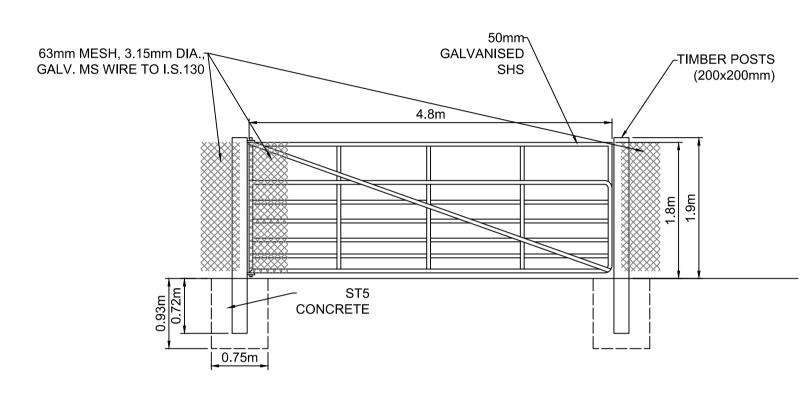

## **EXISTING & PROPOSED LEACHATE LAGOON ACCESS GATE**

SCALE 1:50

TIMBER INTERMEDIATE POSTS

-ACCEPTABLE FILL MATERIAL FOR

CL.505 CRUSHED ROCK
TYPE B FILTER MATERIAL
WRAPPED GEOTEXTILE
WITH 300mm OVERLAP

1200mm DRAINAGE