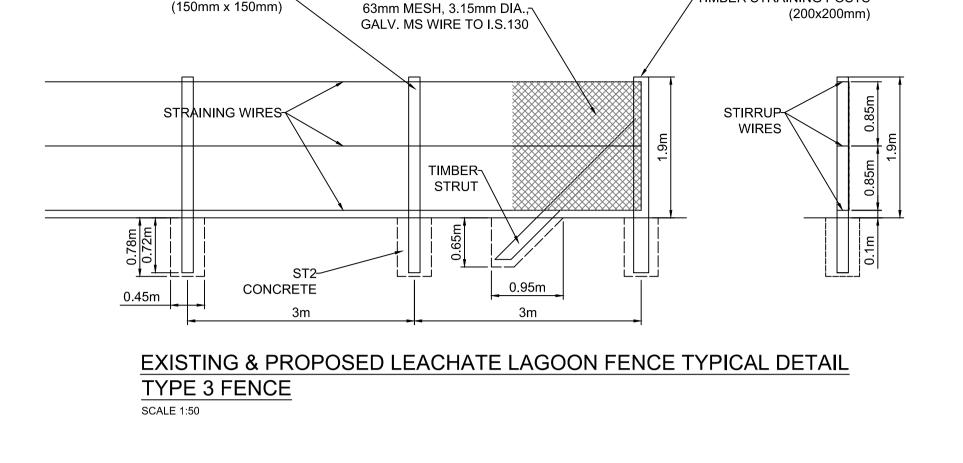

GEOSYNTHETIC CLAY LAYER

-TIMBER STRAINING POSTS

## **EXISTING & PROPOSED LEACHATE LAGOON ACCESS GATE**

SCALE 1:50

TIMBER INTERMEDIATE POSTS

-ACCEPTABLE FILL MATERIAL FOR

CL.505 CRUSHED ROCK
TYPE B FILTER MATERIAL
WRAPPED GEOTEXTILE
WITH 300mm OVERLAP

1200mm DRAINAGE